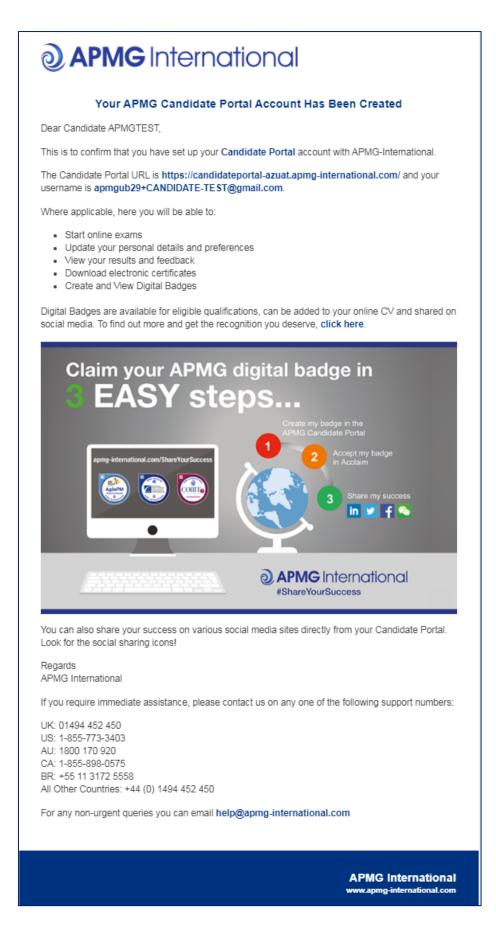

APMG will use the memorable date and memorable word or pin to identify you should you need to contact us, so please make sure to keep that data in mind!

Once your account has been created you will be sent an email to confirm that your APMG Candidate Portal account has been created. Please check your junk email or spam folder if necessary.